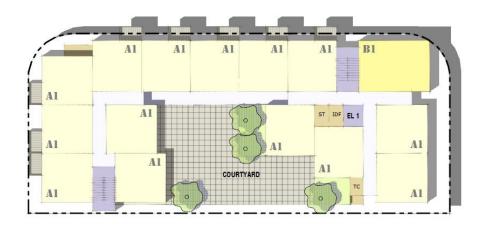

**Developer Experience & Capacity**

#### **Award Winning Projects**





Solara✓ First Net Zero EnergyApartments in CA



#### **Kalos**

- ✓ SDG&E Energy Efficiency & 
  Sustainability Ruby Award
  - ✓ USGBC LEED Affordable Project of the Year (2015)







#### Site Location - 3440 Sandrock Road







#### **Site Location Detail**







## **Development Program**



#### 5-STORY ELEVATOR BUILDING

#### **AMENITIES**

- Multipurpose community room with kitchen
- Computer lab
- Management leasing office
- Centralized laundry room adjacent to a lounge and outdoor courtyard
- Outdoor amenity space including community garden and tot-lot
- Well-lit with security cameras system throughout property

#### **60 UNITS**

- 56, One-bedrooms
- 4, Two-bedrooms

#### **PARKING**

22 Parking Spaces





## **Level 1: Building Plan**





**LEVEL 1: BUILDING PLAN** 



## **Level 2: Building Plan**





**LEVEL 2: BUILDING PLAN** 



## **Levels 3-5: Building Plan**





**LEVEL 3-5: BUILDING PLAN** 



#### Who will live here?

- 100% of units will have rents affordable for low- to middleincome families
- This means the property could serve:
  - Teachers working at Angier and Wegeforth Elementary;
  - Retail workers from Ralphs and WalMart;
  - Veterans
  - Employees from Sharp Memorial; and
  - Many more of your friends and neighbors!









### **Sandrock Apartments - Zoning**



Tier 4 : Complete Communities Housing Solutions Area



## Local Development, Management and Services Team Team





**Owner & Developer** 

Community HousingWorks

**Architect** 

**Stephen Dalton Archit