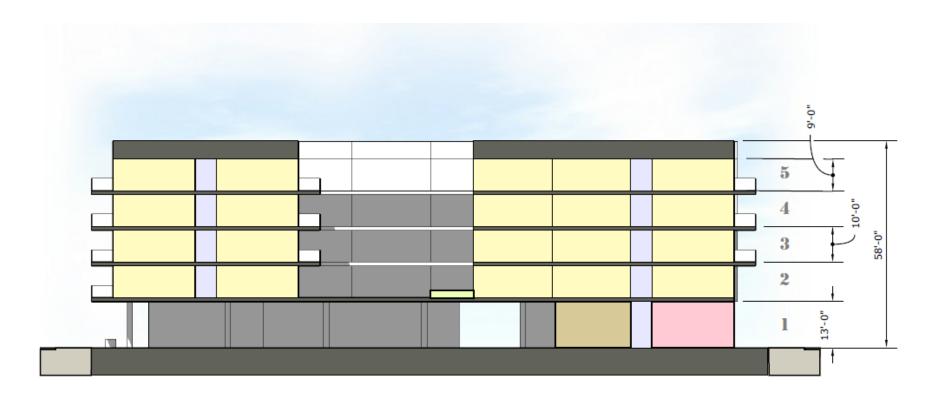

## **Development Program**

#### 5-STORY ELEVATOR BUILDING

#### **60 UNITS**

- 56, One-bedrooms
- 4, Two-bedrooms

#### **PARKING**

22 Parking Spaces

## **Elevations**