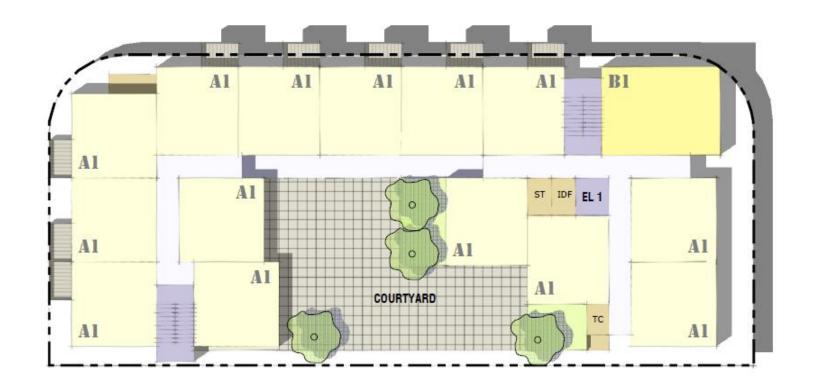

Apartments in CA



#### **Kalos**

- ✓ SDG&E Energy Efficiency & 
  Sustainability Ruby Award
  - ✓ USGBC LEED Affordable Project of the Year (2015)







#### Site Location - 3440 Sandrock Road







#### **Site Location Detail**







## **Development Program**



#### 5-STORY ELEVATOR BUILDING

#### **AMENITIES**

- Multipurpose community room with kitchen
- Computer lab
- Management leasing office
- Centralized laundry room adjacent to a lounge and outdoor courtyard
- Outdoor amenity space including community garden and tot-lot
- Well-lit with security cameras system throughout property

#### **60 UNITS**

- 56, One-bedrooms
- 4, Two-bedrooms

#### **PARKING**

22 Parking Spaces





## **Level 1: Building Plan**





**LEVEL 1: BUILDING PLAN** 



## **Level 2: Building Plan**





**LEVEL 2: BUILDING PLAN** 



## **Levels 3-5: Building Plan**





**LEVEL 3-5: BUILDING PLAN** 



#### Who will live here?

- 100% of units will have rents affordable for low- to middleincome families
- This means the property could serve:
  - Teachers working at Angier and Wegeforth Elementary;
  - Retail workers from Ralphs and WalMart;
  - Veterans
  - Employees from Sharp Memorial; and
  - Many more of your friends and neighbors!









### **Sandrock Apartments - Zoning**



Tier 4 : Complete Communities Housing Solutions Area



## Local Development, Management and Services Team Team





**Owner & Developer** 

Community HousingWorks

**Architect** 

**Stephen Dalton Architects** 

**General Contractor** 

**Highland Construction** 

**Civil Engineer** 

Pasco Laret Suiter &