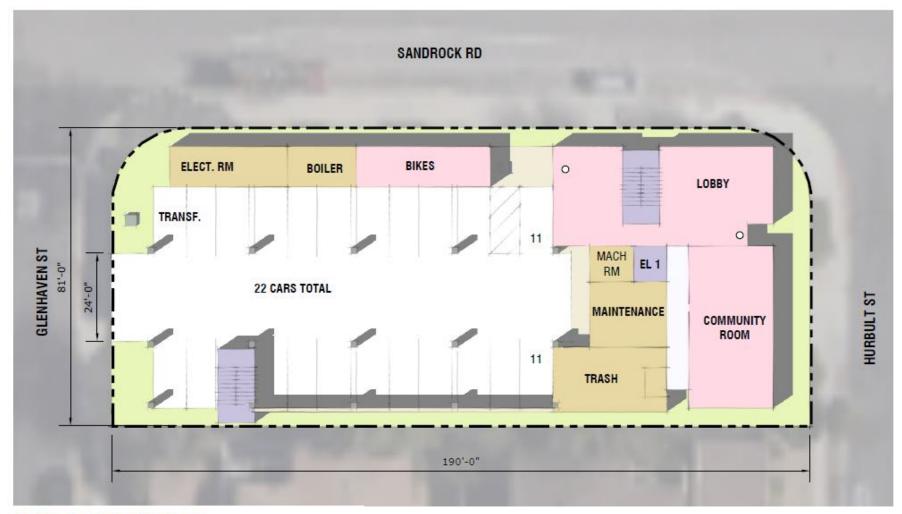

## **Level 1: Building Plan**

**LEVEL 1: BUILDING PLAN** 

#### **AMENITIES**

- Multipurpose community room with kitchen
- Computer lab
- Management leasing office
- Centralized laundry room adjacent to a lounge and outdoor courtyard
- Outdoor amenity space including community garden and tot-lot
- Well-lit with security cameras system throughout property

#### **PARKING**

22 Parking Spaces