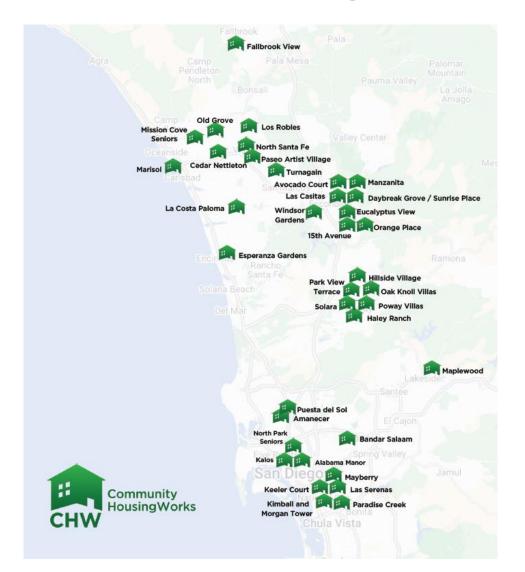

#### **Our Communities**

### **CHW Serves San Diego:**

- CHW was born in North County San Diego
- 66% of portfolio is located in San Diego County
- Long-term asset owners