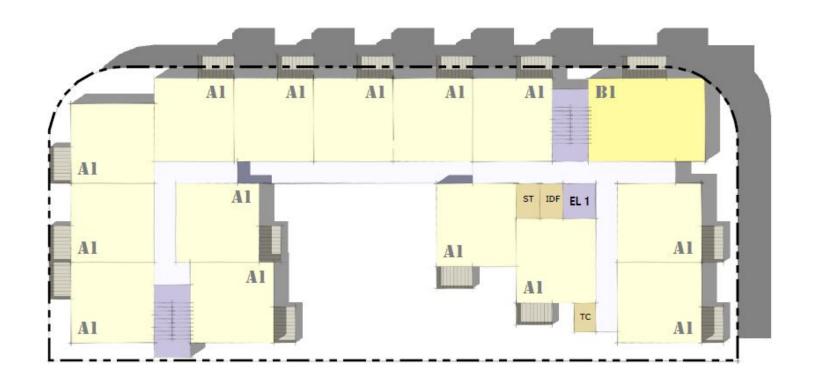

Sustainability Ruby Award
  - ✓ USGBC LEED Affordable Project of the Year (2015)







#### Site Location - 3440 Sandrock Road







#### **Site Location Detail**







## **Development Program**



#### 5-STORY ELEVATOR BUILDING

#### **AMENITIES**

- Multipurpose community room with kitchen
- Computer lab
- Management leasing office
- Centralized laundry room adjacent to a lounge and outdoor courtyard
- Outdoor amenity space including community garden and tot-lot
- Well-lit with security cameras system throughout property

#### **60 UNITS**

- 56, One-bedrooms
- 4, Two-bedrooms

#### **PARKING**

22 Parking Spaces





## **Level 1: Building Plan**





**LEVEL 1: BUILDING PLAN** 



## **Level 2: Building Plan**





**LEVEL 2: BUILDING PLAN** 



## **Levels 3-5: Building Plan**





**LEVEL 3-5: BUILDING PLAN** 



#### Who will live here?

- 100% of units will have rents affordable for low- to middleincome families
- This means the property could serve:
  - Teachers working at Angier and Wegeforth Elementary;
  - Retail workers from Ralphs and WalMart;
  - Veterans
  - Employees from Sharp Memorial; and
  - Many more of your friends and neighbors!









### **Sandrock Apartments - Zoning**



Tier 4 : Complete Communities Housing Solutions Area



## Local Development, Management and Services Team Team





**Owner & Developer** 

Community HousingWorks

**Architect** 

**Stephen Dalton Architects** 

**General Contractor** 

**Highland Construction** 

**Civil Engineer** 

Pasco Laret Suiter & Associates

**Property Management:** 

ConAm

**Services Partner:**