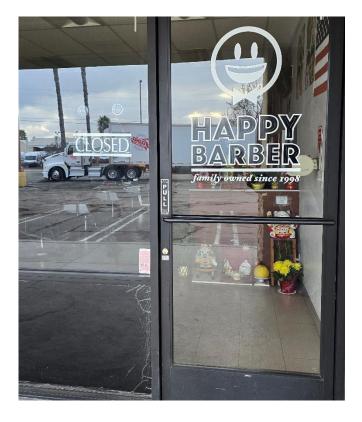

## Brain Teaser Answers Observer March/April 2025

Clue – Personal Care (Red)

Location #1 – Happy Barber 3240 Greyling (Green)

Location #2 – Serra Mesa Barbershop 3369 Sandrock (Yellow)

Location #3 – Mai's Nails 3242 Greyling Dr (Blue)