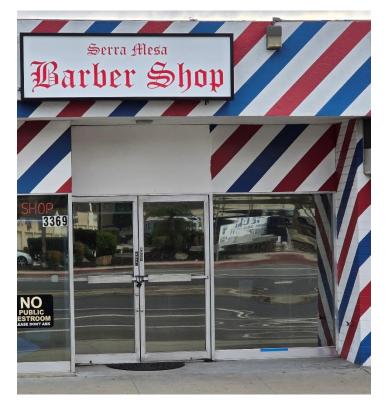

## Brain Teaser Answers Observer March/April 2025

Clue – Personal Care (Red)

Location #1 – Happy Barber 3240 Greyling (Green)

Location #2 – Serra Mesa Barbershop 3369 Sandrock (Yellow)

Location #3 – Mai's Nails 3242 Greyling Dr (Blue)